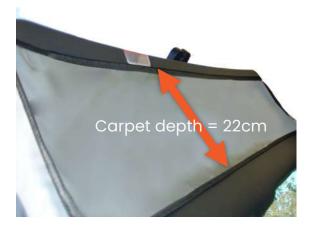

## H0266 – TGSM AVAILABLE

Carpet depth on liftgate = 22cm

The Liftgate cover covers the carpet section only. It attaches directly to the carpet.

The Liftgate cover covers the carpet section only. It attaches directly to the carpet.