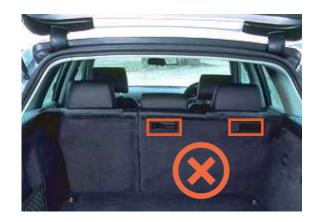

# H0266-SNOUT

AVAILABLE Does not accommodate the safety net

The cargo liner's front panel is full height and attaches to the head rest posts. This panel will prevent you from attaching the safety net to the back of the rear seats.