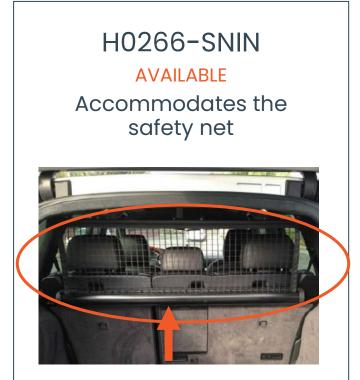

#### Question 1 - Load cover cassette

Please note not all of the photographs are specific to your vehicle

The cargo liner's front panel is shallow to accommodate the safety net attaching to the back of the rear seats, if you remove this cassette the top of the seats will be left exposed.