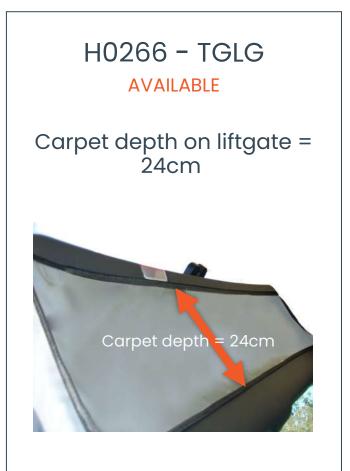

s are specific to your vehicle



The cargo liner's front panel is shallow to accommodate the safety net attaching to the back of the rear seats, if you remove this cassette the top of the seats will be left exposed.

# H0266-SNOUT

AVAILABLE Does not accommodate the safety net



The cargo liner's front panel is full height and attaches to the head rest posts. This panel will prevent you from attaching the safety net to the back of the rear seats.



IDENTIFICATION GUIDE

hatchbag.co.uk

#### Audi A4 Avant - 2001 to 2008 Audi S4 Avant - 2003 to 2009

Our ref:H0266-A4/S4

#### Question 2 is only relevant if you have ordered a Liftgate Cover

## H0266 – TGSM AVAILABLE

Carpet depth on liftgate = 22cm



The Liftgate cover covers the carpet section only. It attaches directly to the carpet.



The Liftgate cover covers the carpet section only. It attaches directly to the carpet.